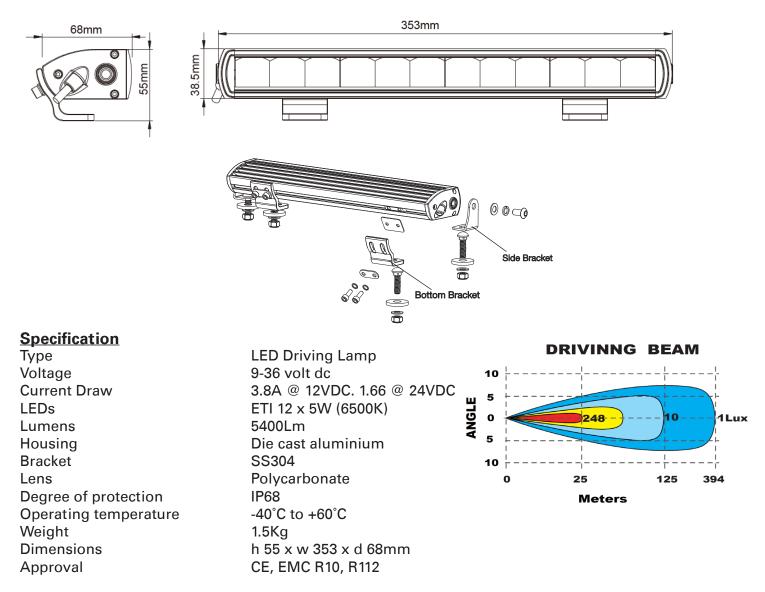

#### Part No. 0-420-96

Durite's LED driving lamp. A powerful 60 watt (12x5W) 5400 Lumen, 12/24volt LED Work lamp. Black powder coated die cast aluminum case, polycar-bonate lens. Protected to IP68. 30cm Flying Leads. Approx Life: 50,000 hours. E Marked R10 EMC, R112.

### Technical Drawing (not to scale)

The information contained in this document is correct to the best of our knowledge at the time of printing. However, specifications may change at any time without notice.